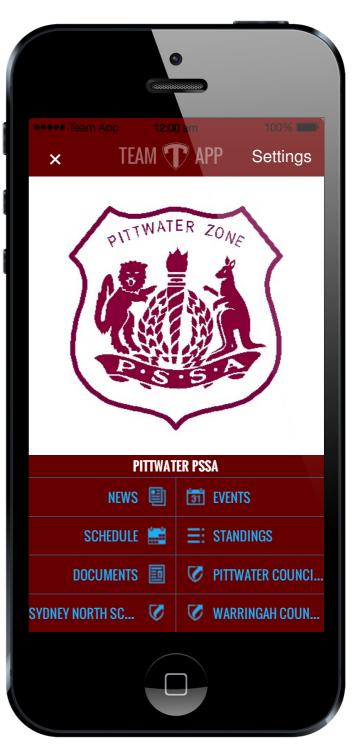

## **Follow these steps:**

1. Download Team App from the Apple or Google Play app store.

- 2. Sign up to Team App. You will be sent an email to confirm your registration.
- 3. Log into the App and search for "Pittwater PSSA".
- 4. Choose your applicable access group(s).
- 5. If you don't have a smartphone go to pittwaterpssa.teamapp.com to sign up and view this App online.