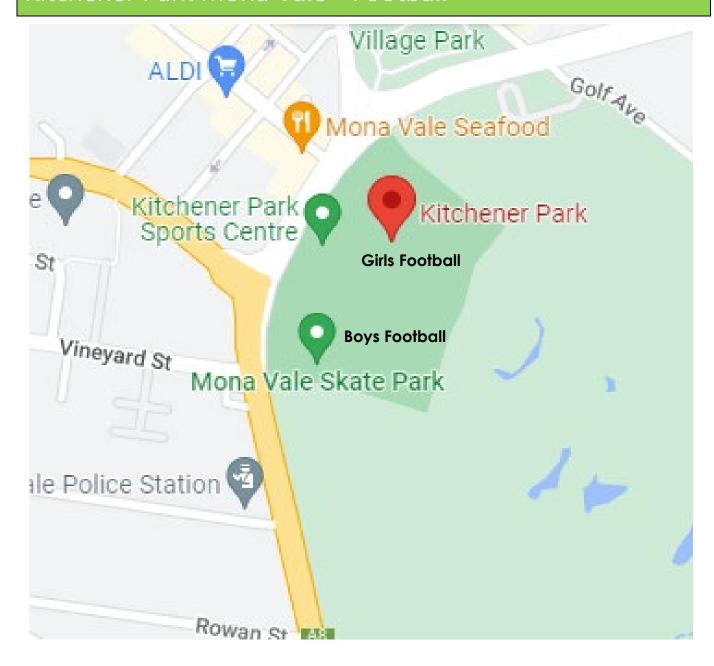

|----------|---------|-----------------|----------------|--|
|              | Court 1                   | Court 3 |          | Court 4 |                 | Pittwater Road |  |
|              | Court 5                   | Court 6 |          | C 0     | Soccer<br>field |                |  |
|              | Court                     | Court 7 |          | Court 8 |                 |                |  |
|              | Сог                       | ırt 9   | Court 10 |         |                 |                |  |
|              | Community Exchange Centre |         |          |         |                 |                |  |

#### Boondah Reserve 1, 2, 3 Narrabeen - Football



# Careel Bay Oval Avalon - Football



## Griffith Park – Rugby League



### Kitchener Park Mona Vale - Football



## Lake Park Narrabeen – Rugby League



#### North Narrabeen Reserve – Soccer/AFL



#### Narrabeen North P.S. – Football



#### Newport Oval – Rugby League



# Porters Reserve – Rugby League