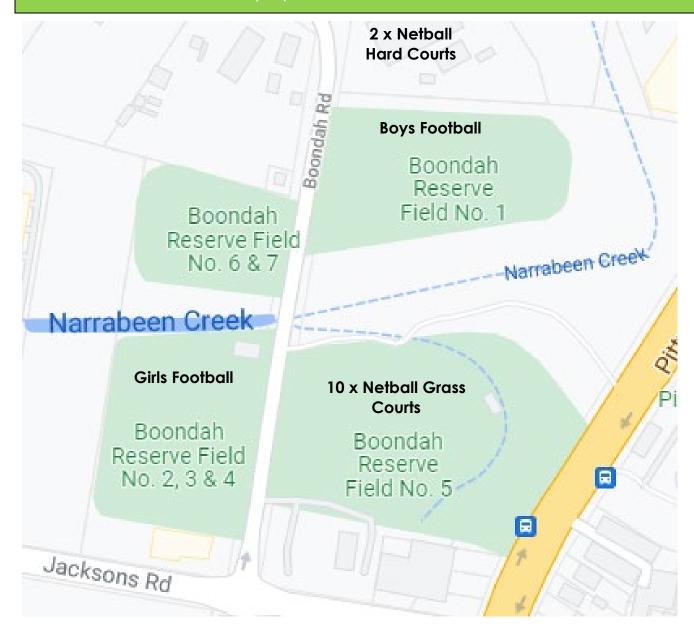

2 |          |         | Toilets         | s              |  |
|--------------|---------------------------|---------|----------|---------|-----------------|----------------|--|
|              | Court 1                   | Court 3 |          | Court 4 |                 | Pittwater Road |  |
|              | Court 5                   | Court 6 |          | C 0     | Soccer<br>field |                |  |
|              | Court                     | Court 7 |          | Court 8 |                 |                |  |
|              | Сог                       | ırt 9   | Court 10 |         |                 |                |  |
|              | Community Exchange Centre |         |          |         |                 |                |  |

#### Boondah Reserve 1, 2, 3 Narrabeen - Football



# Careel Bay Oval Avalon - Football



## Griffith Park – Rugby League



### Kitchener Park Mona Vale - Football



## Lake Park Narrabeen – Rugby League



#### North Narrabeen Reserve – Soccer/AFL



#### Narrabeen North P.S. – Football



#### Newport Oval – Rugby League



# Porters Reserve – Rugby League