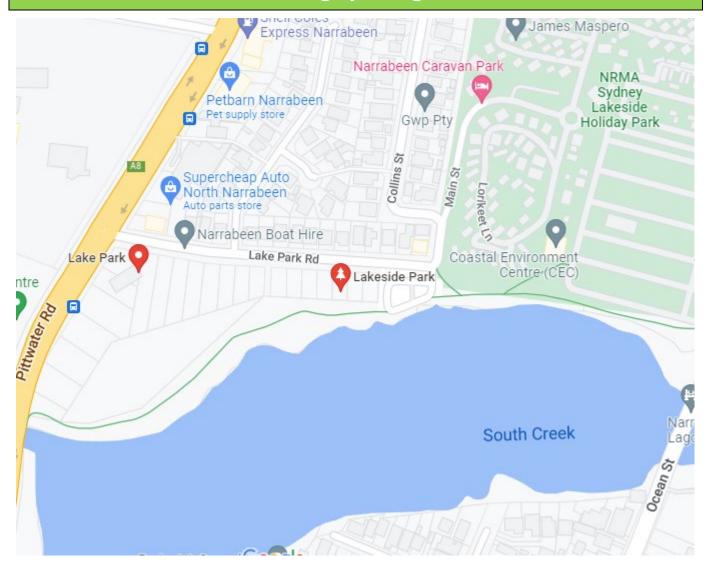

---------------|--|
|              | Court 1                   | Court 3 |          | Court 4 |                 | Pittwater Road |  |
|              | Court 5                   | Court 6 |          | C 0     | Soccer<br>field |                |  |
|              | Court                     | Court 7 |          | Court 8 |                 |                |  |
|              | Сог                       | ırt 9   | Court 10 |         |                 |                |  |
|              | Community Exchange Centre |         |          |         |                 |                |  |

#### Boondah Reserve 1, 2, 3 Narrabeen - Football



# Careel Bay Oval Avalon - Football



## Griffith Park – Rugby League



### Kitchener Park Mona Vale - Football



## Lake Park Narrabeen – Rugby League



#### North Narrabeen Reserve – Soccer/AFL



#### Narrabeen North P.S. – Football



#### Newport Oval – Rugby League



# Porters Reserve – Rugby League