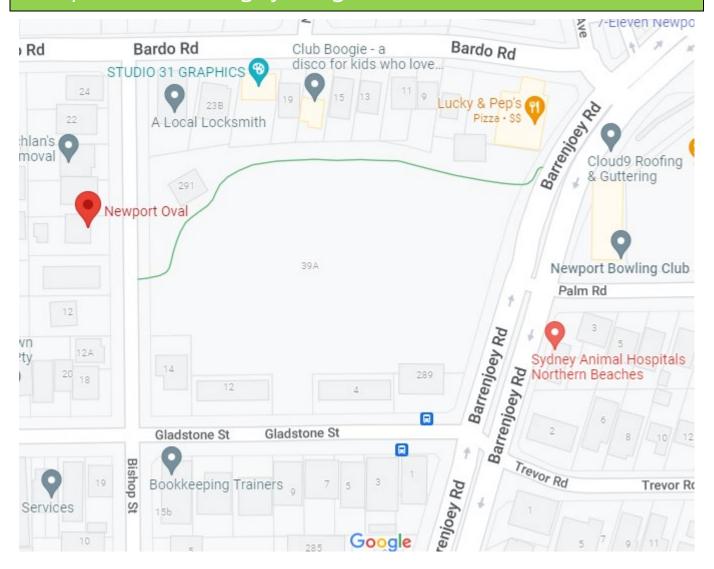

er Road |  |
|              | Court 5                   | Court 6 |          | C 0     | Soccer<br>field |                |  |
|              | Court                     | Court 7 |          | Court 8 |                 |                |  |
|              | Сог                       | ırt 9   | Court 10 |         |                 |                |  |
|              | Community Exchange Centre |         |          |         |                 |                |  |

#### Boondah Reserve 1, 2, 3 Narrabeen - Football



# Careel Bay Oval Avalon - Football



## Griffith Park – Rugby League



### Kitchener Park Mona Vale - Football



## Lake Park Narrabeen – Rugby League



#### North Narrabeen Reserve – Soccer/AFL



#### Narrabeen North P.S. – Football



#### Newport Oval – Rugby League



# Porters Reserve – Rugby League