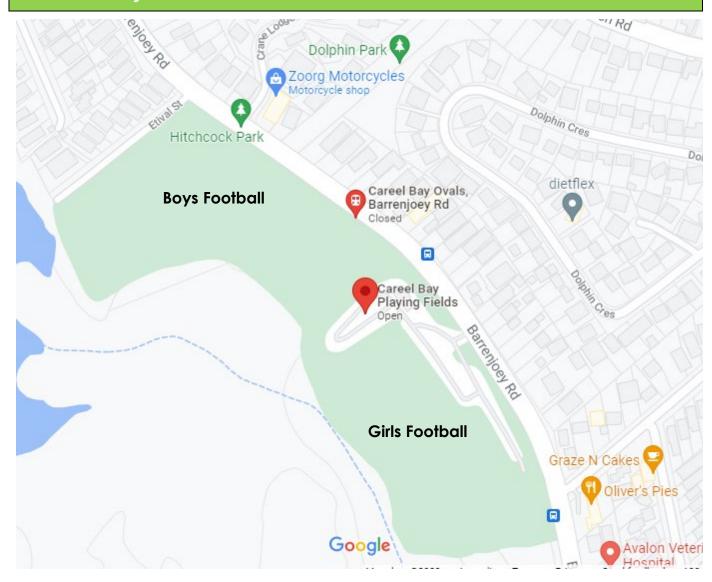

| s              |  |
|--------------|---------------------------|---------|----------|---------|-----------------|----------------|--|
|              | Court 1                   | Court 3 |          | Court 4 |                 | Pittwater Road |  |
|              | Court 5                   | Court 6 |          | C 0     | Soccer<br>field |                |  |
|              | Court                     | Court 7 |          | Court 8 |                 |                |  |
|              | Сог                       | ırt 9   | Court 10 |         |                 |                |  |
|              | Community Exchange Centre |         |          |         |                 |                |  |

#### Boondah Reserve 1, 2, 3 Narrabeen - Football



# Careel Bay Oval Avalon - Football



## Griffith Park – Rugby League



### Kitchener Park Mona Vale - Football



## Lake Park Narrabeen – Rugby League



#### North Narrabeen Reserve – Soccer/AFL



#### Narrabeen North P.S. – Football



#### Newport Oval – Rugby League



# Porters Reserve – Rugby League