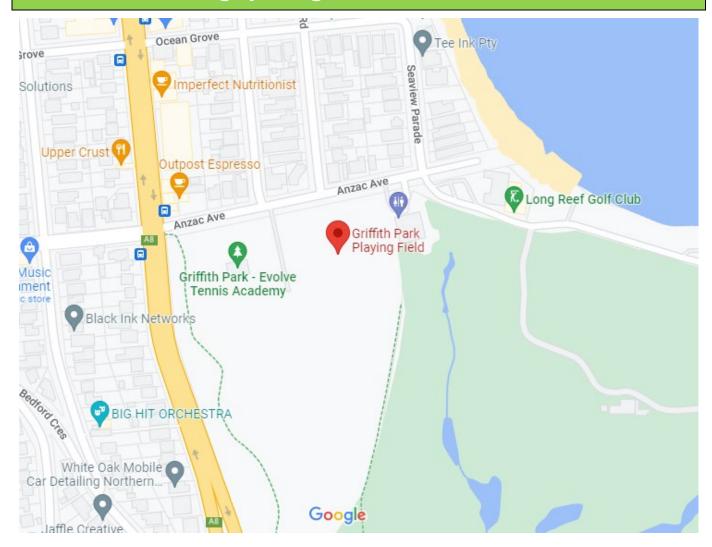

-----|---------------------------|---------|----------|---------|-----------------|----------------|--|
|              | Court 1                   | Court 3 |          | Court 4 |                 | Pittwater Road |  |
|              | Court 5                   | Court 6 |          | C 0     | Soccer<br>field |                |  |
|              | Court                     | Court 7 |          | Court 8 |                 |                |  |
|              | Сог                       | ırt 9   | Court 10 |         |                 |                |  |
|              | Community Exchange Centre |         |          |         |                 |                |  |

#### Boondah Reserve 1, 2, 3 Narrabeen - Football



# Careel Bay Oval Avalon - Football



## Griffith Park – Rugby League



### Kitchener Park Mona Vale - Football



## Lake Park Narrabeen – Rugby League



#### North Narrabeen Reserve – Soccer/AFL



#### Narrabeen North P.S. – Football



#### Newport Oval – Rugby League



# Porters Reserve – Rugby League